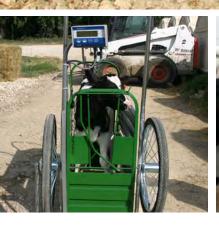

# The Caf-Cart<sup>™</sup> scale is the solution to meeting calf growth benchmarks.

The Caf-Cart<sup>™</sup> scale provides you a secure method to transport calves and capture newborn weights on any surface. You can use the scale again for animals up to 300 lbs. to obtain weaning weights. The cart also provides a safe environment for the calf and worker when processing.

### Caf-Cart<sup>™</sup> Features:

- New diamond plate aluminum floor for biosecurity and safety
- Well designed to balance weight easily with one hand
- Digi-Star SW300 'AA' battery powered digital display
- Digi-Star SW3300 load cells weigh accurately on uneven ground
- Stainless steel cable guard resists animal biting
- Inner dimensions: 41" length, 15" wide, 38" height
- 26" pneumatic tire, 300 lb capacity cart