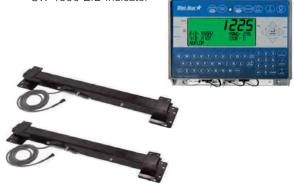

#### Heavy Duty Manual Chute Scale System

- 7,000 lb heavy duty weigh beams
- SW 4600 EID Indicator