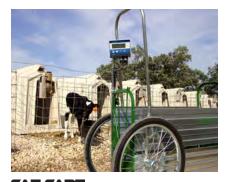

# The Caf-Cart<sup>™</sup> scale is the solution to meeting calf growth benchmarks.

The Caf-Cart<sup>™</sup> scale provides you a secure method to transport calves and capture newborn weights on any surface. You can use the scale again for animals up to 300 lbs. to obtain weaning weights. The cart also provides a safe environment for the calf and worker when processing.

### Caf-Cart<sup>™</sup> Features:

- New diamond plate aluminum floor for biosecurity and safety
- Well designed to balance weight easily with one hand
- Digi-Star SW300 'AA' battery powered digital display
- Digi-Star SW3300 load cells weigh accurately on uneven ground
- Stainless steel cable guard resists animal biting
- Inner dimensions: 41" length, 15" wide, 38" height
- 26" pneumatic tire, 300 lb capacity cart