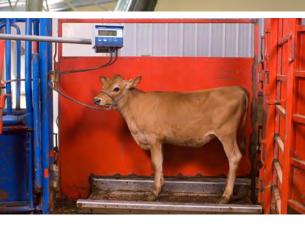

### Other livestock weighing options include:

- 90" x 24" aluminum platform for growing heifers
- SW 7000 heavy duty 34" weigh beam mounted under existing larger alley platforms.

#### Wrangler Elite Alleyway Scale System

Alleyway Scale

For information about ordering

Or you can call 1-800-225-7695.

StockWeigh products, visit:

www.digi-star.com/store.

- SW 300 or SW 600 Indicators
- 90" aluminum platform